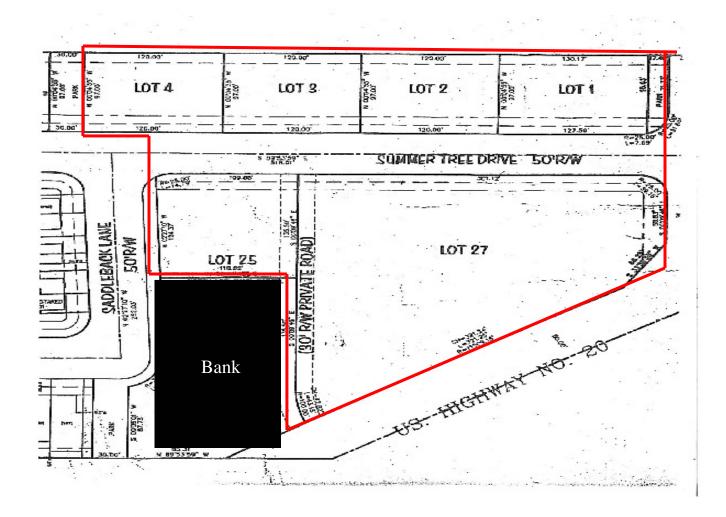

## Porter, Indiana

- Hard corner location at entry to Splash Down Dunes Water Park
- Located at the intersection of US 20 & Waverly—just west of SR 49
- Last interchange before the Indiana Dunes National Lakeshore
- Traffic on US 20 is 19,100 vpd and on SR 49 is 10,750 vpd
- Multi parcel offering totaling 3 acres
- Asking price of \$1.6M