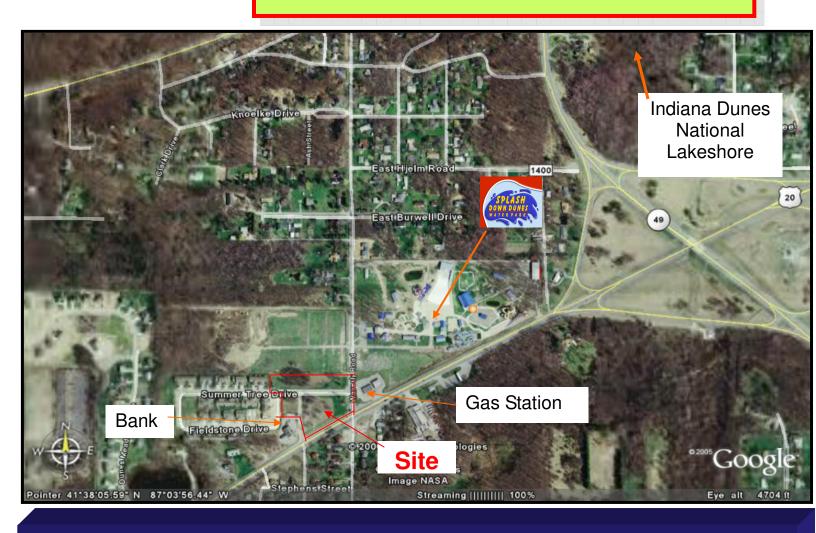

## Porter, Indiana

- Hard corner location at entry to Splash Down Dunes Water Park
- Located at the intersection of US 20 & Waverly—just west of SR 49
- Last interchange before the Indiana Dunes National Lakeshore
- Traffic on US 20 is 19,100 vpd and on SR 49 is 10,750 vpd
- Multi parcel offering totaling 3 acres
- Asking price of \$1.6M